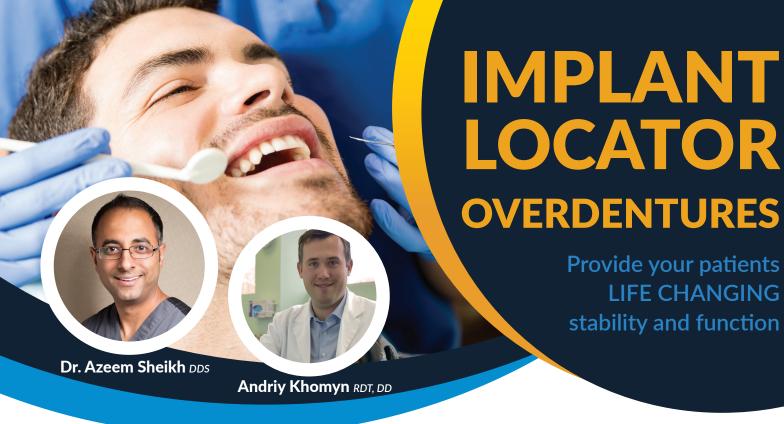

## **About the Course**

Whether it is an edentulous patient that is suffering with loose dentures and sore spots, or a patient that is in a position where they have to lose some or all of their teeth, implant locator overdentures can be a very costeffective and stable solution that can help improve their overall stability and function. This program will focus on both surgical and prosthetic planning and execution for both the already edentulous patient, and immediate implants for the patient requiring tooth extractions. Participants will practice flap design, implant placement, locator insertion and torquing along with full site suturing hands-on using simulated models. They will also perform the prosthetic component including denture preparation and pickup of locator housings ensuring an optimal result for the patient.